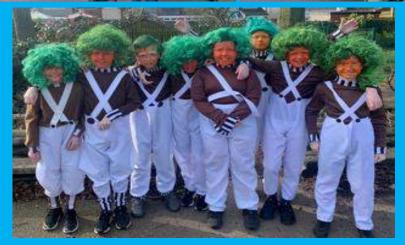

## World Book Day!

Our pupils had a wonderful time celebrating World Book Day this week.

3CF & 6AC enjoyed spending time with their class buddies.

4KH loved dressing up as their favourite characters!

The Oompa- Loompas