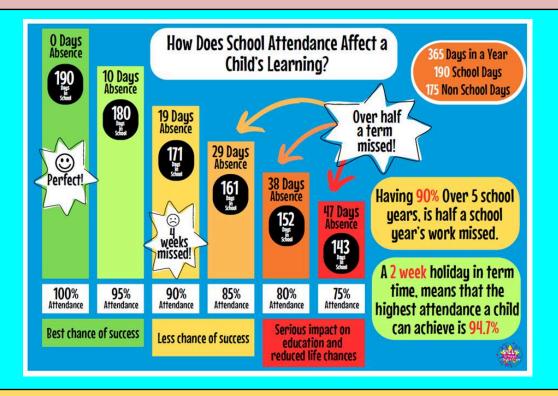

able Leaderboard

|                                   | Year 3   | Year 4  | Year 5  | Year 6 |
|-----------------------------------|----------|---------|---------|--------|
| Highest number of minutes on TTRS | Felicity | Karthik | William | Diya   |
| Class with the best engagement    | 3ST      | 4CD     | 5PS     | 6LT    |
| Most Improved                     | Ethan    | Caitlin | Serah   | Рорру  |

#### HOUSE POINTS -

| YEAR 3 | YEAR 4 | YEAR 5 | YEAR 6 | TOTAL |
|--------|--------|--------|--------|-------|
|        |        |        |        |       |

| St Andrew  | 321 | 201 | 227 | 390 | 1139 |
|------------|-----|-----|-----|-----|------|
| St David   | 299 | 187 | 199 | 315 | 1000 |
| St George  | 306 | 242 | 238 | 343 | 1129 |
| St Patrick | 314 | 196 | 189 | 297 | 996  |



#### SHINE

This week's SHINE lessons have linked to Health and Wellbeing The children have been exploring how to resolve conflicts.

## Sport News

Next week our Year 5 and 6 girls football team will play in the Huyton League on Monday and the LFC Foundation League on Thursday. Good luck girls!

#### School Car Park

Unfortunately there have been a few incidents recently where people driving into our school carpark have had near misses with pedestrians.

To avoid this can we ask that you only drive into the carpark if you or your passenger/s are unable to walk in from the road? Thank you for your understanding.

#### SEND Coffee Morning

Many thanks to all who attended this week's coffee morning. We hope you found it to be beneficial.

#### **Punctuality**

Remember to 'Be on Time for Q