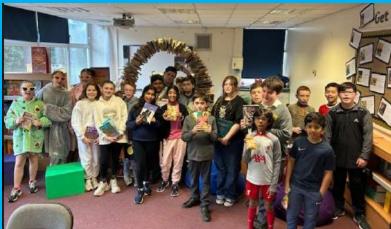

## World Book Day!

Our pupils had a wonderful time celebrating World Book Day this week.

3CF & 6AC enjoyed spending time with their class buddies.

4KH loved dressing up as their favourite characters!

The Oompa- Loompas