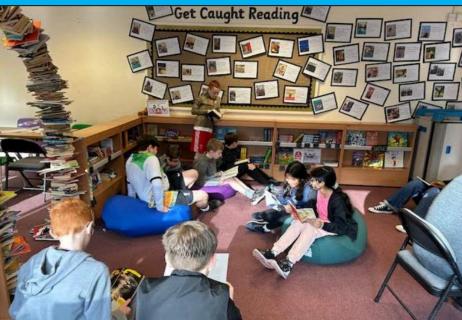

## World Book Day!

Our pupils had a wonderful time celebrating World Book Day this week.

3CF & 6AC enjoyed spending time with their class buddies.

4KH loved dressing up as their favourite characters!

The Oompa- Loompas